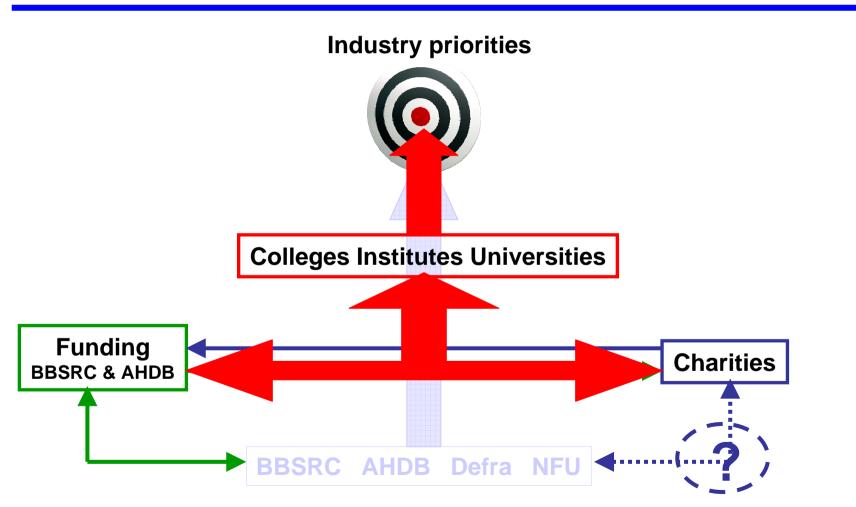

#### **Studentships: priorities**

**Industry priorities BBSRC AHDB Defra NFU** 

#### **Studentships: funding for priorities**